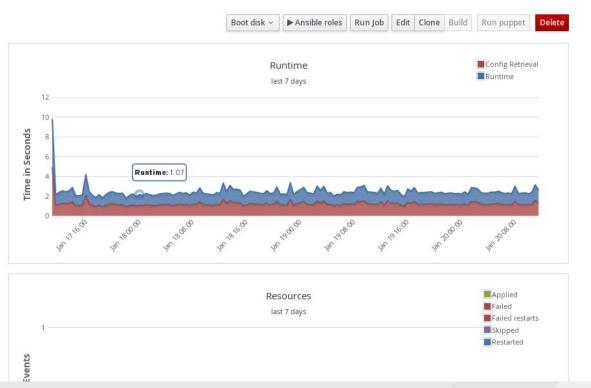

#### Report Metrics

**THANK YOU** 

facebook.com/redhatinc

twitter.com/RedHatNews