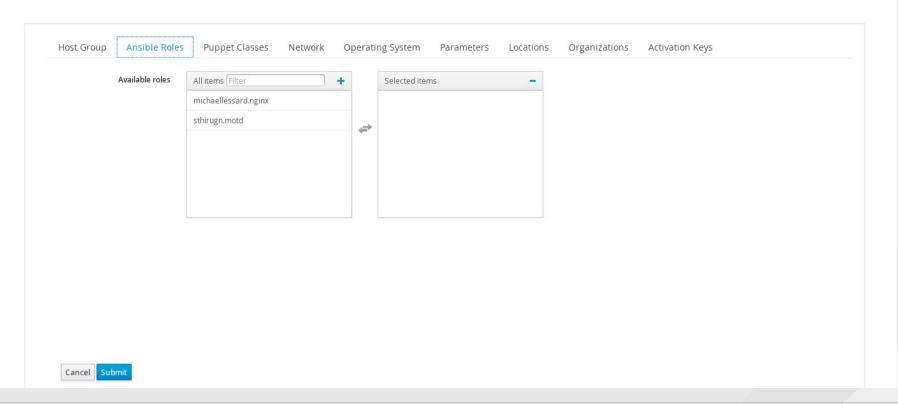

| Filter               | × Q Search v | Import from Satellite host |
|----------------------|--------------|----------------------------|
| Name                 | Imported at  | Actions                    |
| sthirugn.motd        | 3 days ago   | Delete                     |
| michaellessard.nginx | 3 days ago   | Delete                     |

Displaying all 2 entries

### New Host Group