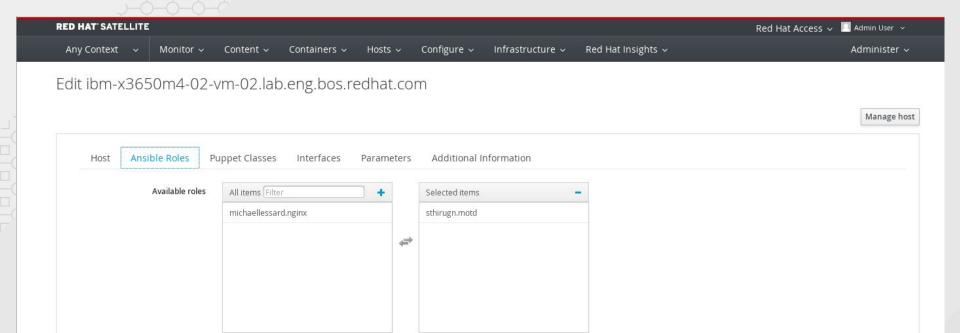

# ibm-x3650m4-02-vm-02.lab.eng.bos.redhat.com

Found 146 reports from the last 1 v days Details Audits Facts Reports YAML Properties NICs Metrics Properties **⊘** OK Status Configuration lab.eng.bos.redhat.com Domain IP Address 10.16.40.239 MAC Address 52:54:01:4c:e1:2a Puppet Environment production Host Architecture x86 64 Operating System RHEL Server 7.3 PXE Loader PXELinux BIOS Location Organization Admin User Owner