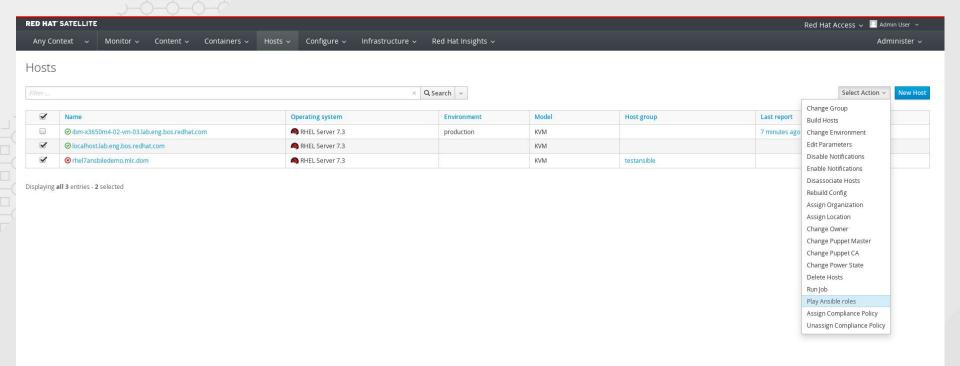

Containers ~

Hosts ~

Configure v

Infrastructure ~

Red Hat Insights 🗸

Administer ~

Any Context v Monitor v Content v Containers v Hosts v Configure v Infrastructure v Red Hat Insights v