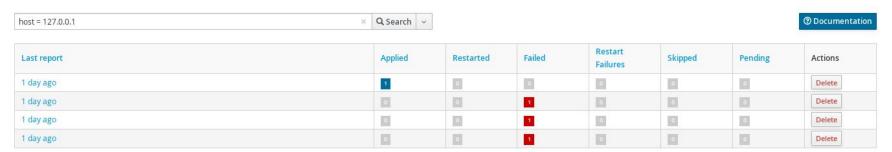

# Reports

OPENSCAP

Displaying all 4 entries

8

Administer ~

Any Context v Monitor v Content v Containers v Hosts v Configure v Infrastructure v Red Hat Insights v Administer v

127.0.0.1

Show log messages:

All messages

The details of the reports for this host of the reports for the reports for this host of the reports for the repor

Reported at 2017-01-18 17:05:09 -0500

| Level  | Resource                                          | message |
|--------|---------------------------------------------------|---------|
| notice | sthirugn.motd : c<br>heck or create /e<br>tc/motd |         |