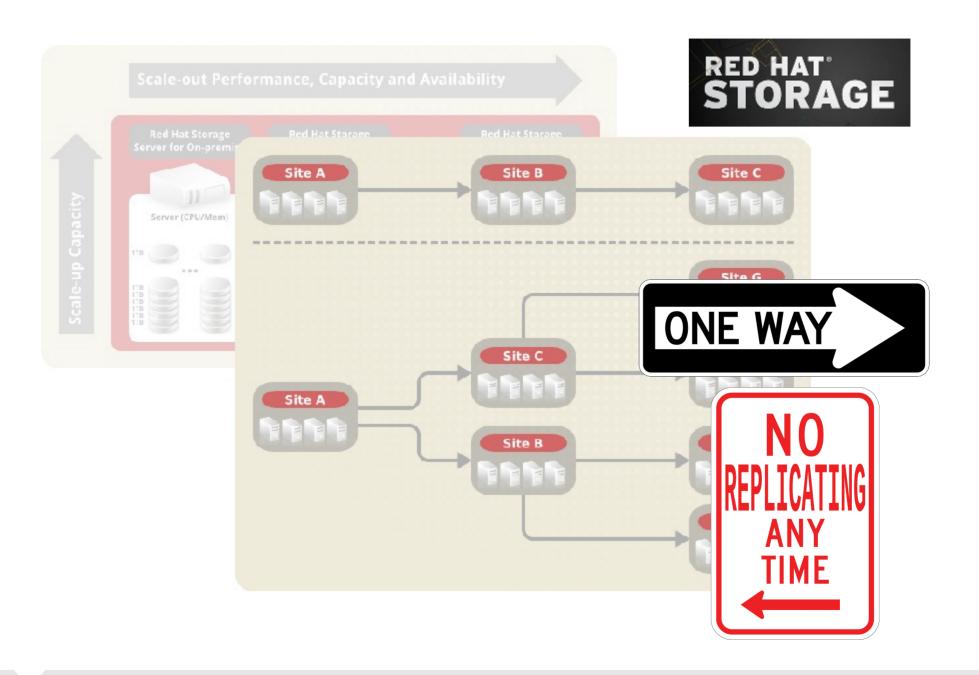

#### **CFP Multi-Data Center Replication**

- Use 2 volumes per data center. Each distribute replicate
- Set up 2 geo-replication processes per data center
- Use unique mount point names across entire CFP globally