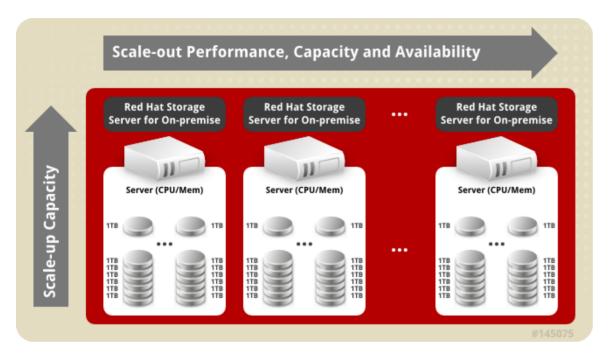

#### Why Red Hat Storage?

#### Scalable

- -Easy to scale horizontally to petabytes of data
- Availability
  - -Highly Available, can be designed for no SPOF
  - -Easy to setup clusters and replication between DC
  - -No metadata server required
- Operations
  - -Easy to install

#### Fast

-Given the right hardware and RAID cache, Gluster provides low latency response times even for small files.