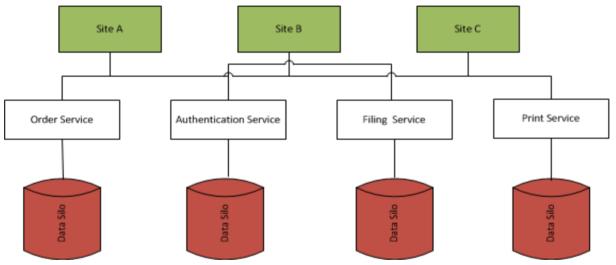

#### Background

- Intuit is maker of TurboTax, Quicken, Quickbooks and many other products for SBUs.
- Many services work together to deliver awesome product experience

#### **Problem Statement (Service explosion)**

Service explosion over the years

- Code duplication
- Cross cutting concern
- Data silos (information silos)
- Operational challenges schema design, installs
- Added overhead to test and repeat test in production slow prototyping