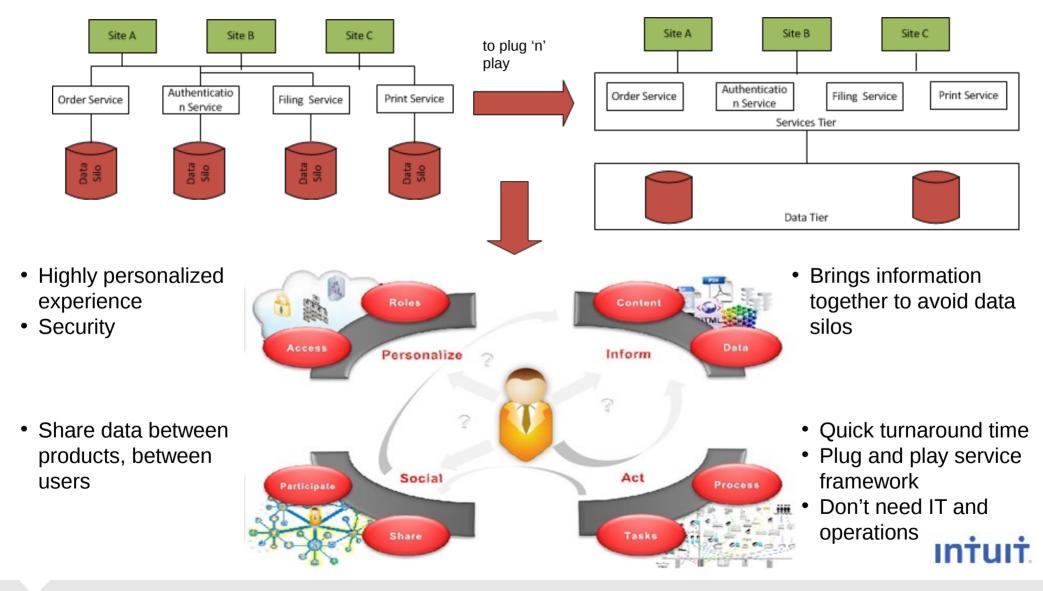

#### **Problem Statement (Service explosion)**

Service explosion over the years

- Code duplication
- Cross cutting concern
- Data silos (information silos)
- Operational challenges schema design, installs
- Added overhead to test and repeat test in production slow prototyping

#### Idea of a Platform

#### **Data Platform/Tier**

- Principles Highly Available, Highly Scalable, Fast, Easy to operate software only solution for structured and unstructured data (blobs)
- Projection Petabyte in 2-3 yrs
- Support Critical application with 99.99%(5 nines) SLA
- But Wait ... No Stress