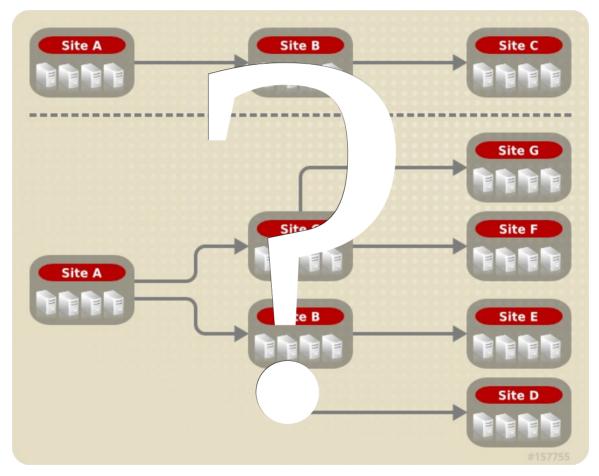

#### **CFP Multi-Data Center Replication**

- Use 2 volumes per data center. Each distribute replicate
- Set up 2 geo-replication processes per data center
- Use unique mount point names across entire CFP globally