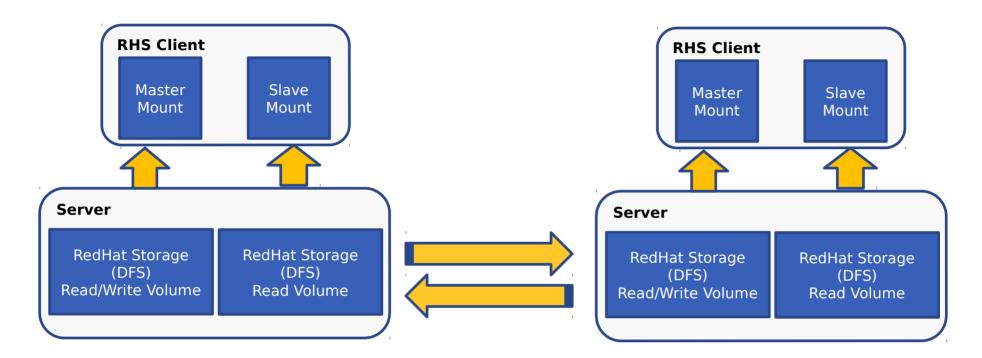

#### **CFP Multi-Data Center Replication**

- Use 2 volumes per data center. Each distribute replicate
- Set up 2 geo-replication processes per data center
- Use unique mount point names across entire CFP globally