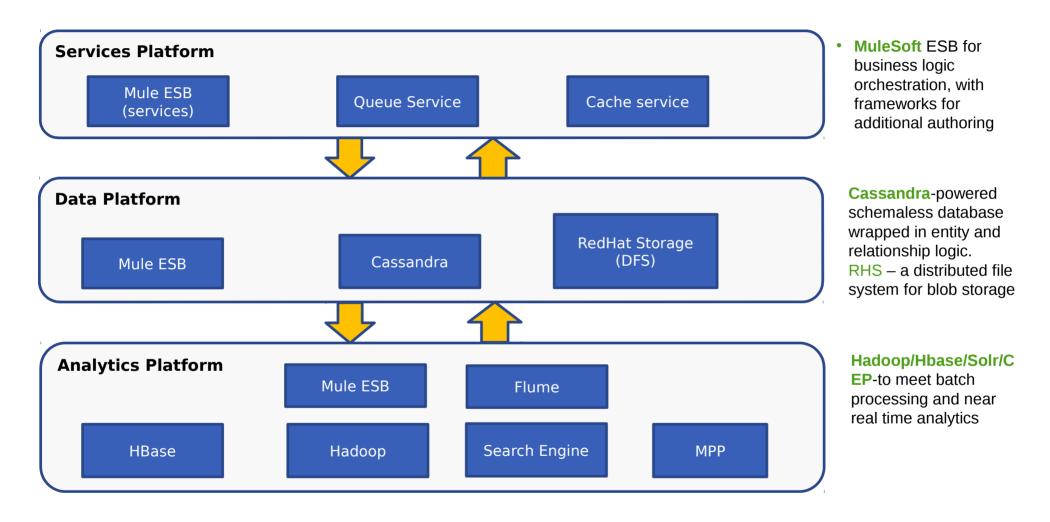

|----------------------------------------------------------|--------------|-----------|-----|
|                                                          |              | - Comment | 금만드 |
|                                                          |              | ALI MAL   |     |

Oh no! Peak

Sharding works well, but introduces new challenges as well 







#### Why Red Hat Storage?

#### Scalable

- -Easy to scale horizontally to petabytes of data
- Availability
  - -Highly Available, can be designed for no SPOF
  - -Easy to setup clusters and replication between DC
  - -No metadata server required
- Operations
  - -Easy to install

#### Fast

-Given the right hardware and RAID cache, Gluster provides low latency response times even for small files.





#### **High Level CFP Stack**



Intuit



Intuit Proprietary & Confidential



















#### **CFP Active/Active Multi-Data Center** Global Load Balancer Load Load DC-A DC-B 30mt Session Balancer Balancer stickiness Provides HA **Services Platform Services Platform** Low Latency Mule Mule **Data Platform Data Platform** Cassandra Replication Cassandra RedHat Storage RedHat Storage (DFS) Replication (DFS) **Analytics Platform Analytics Platform** Replication Hadoop Hadoop Intuit Proprietary & Confidential













🥱 redhat.







#### **CFP Multi-Data Center Replication**



- Use 2 volumes per data center. Each distribute replicate
- Set up 2 geo-replication processes per data center
- Use unique mount point names across entire CFP globally



















## Slides at: <a href="http://people.redhat.com/