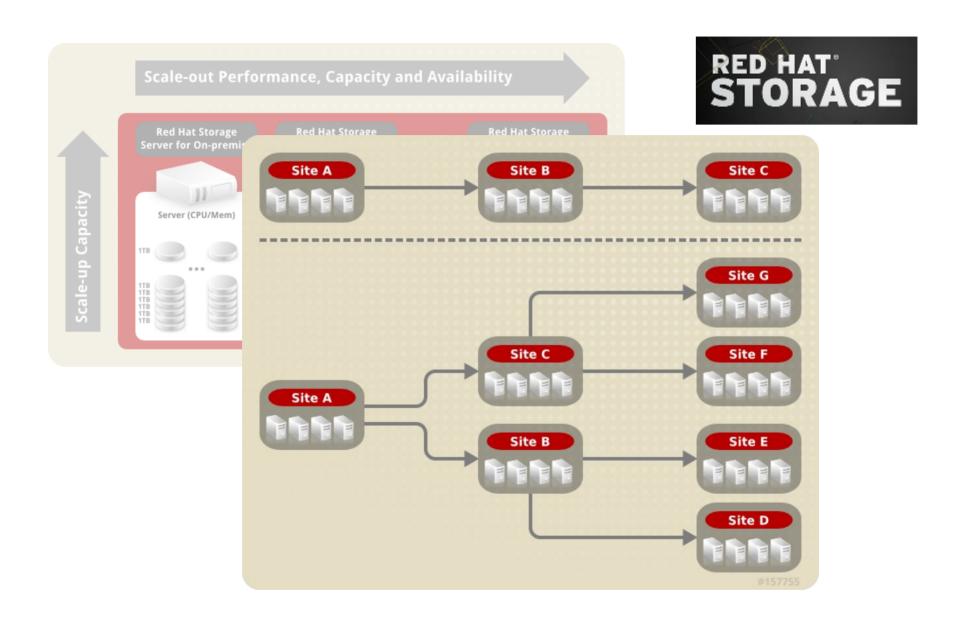

#### **CFP Multi-Data Center Replication**

- Use 2 volumes per data center. Each distribute replicate
- Set up 2 geo-replication processes per data center
- Use unique mount point names across entire CFP globally