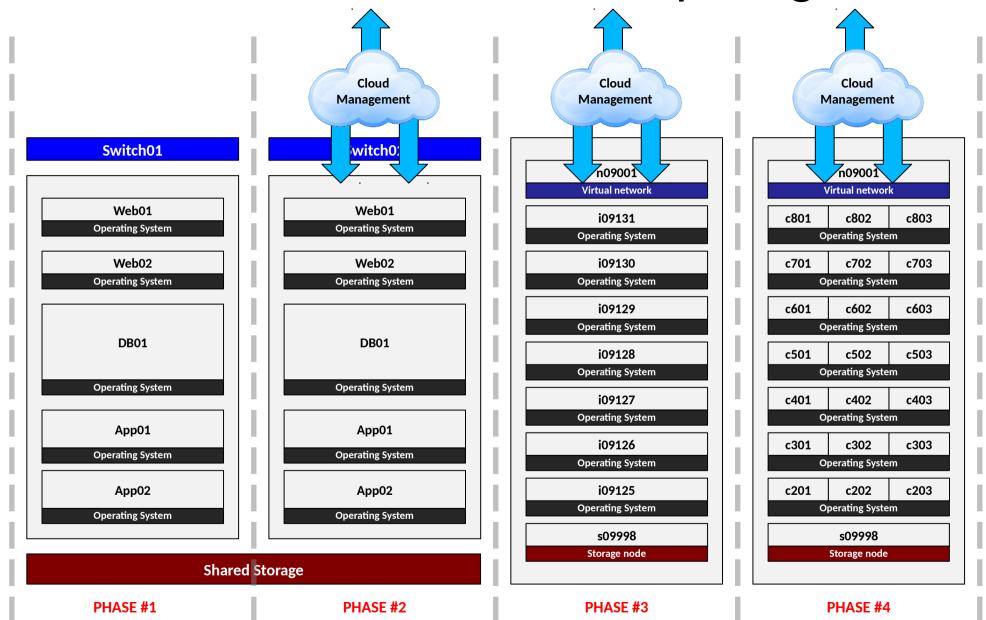

## Phase 1: Compute virtualization

## Success of server virtualization

## Cloud-in-a-box?

# or Cloud Computing?