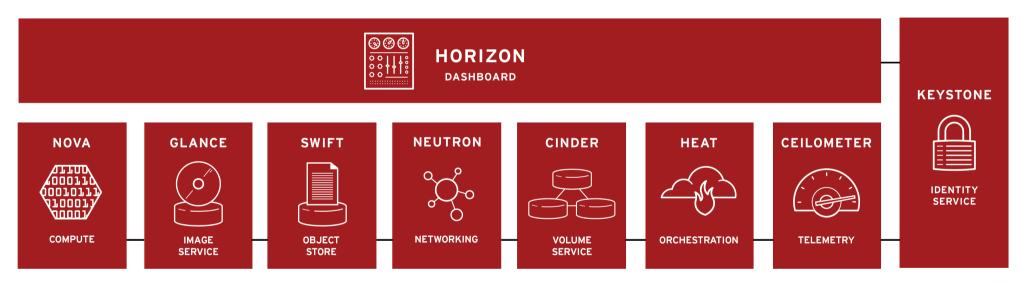

# OPENSTACK CLOUD INFRASTRUCTURE FOR CLOUD WORKLOADS

- Modular architecture, designed to easily scale out
- Based on (growing) set of core services

OPST0005

## **Openstack architecture**