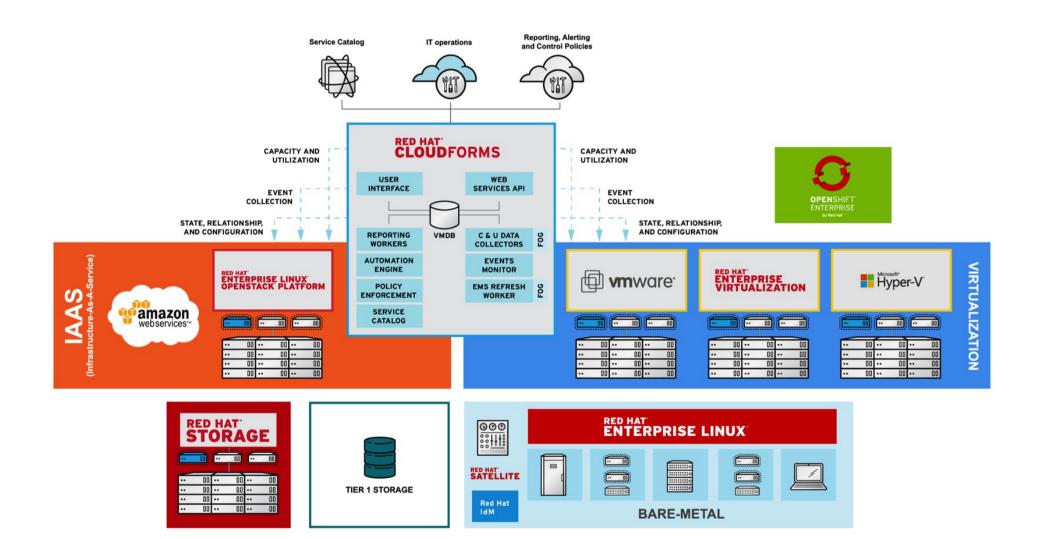

## **Open Architecture**

## **Cloud Operations Management**

### **RED HAT CLOUDFORMS**

### Built for enterprise scale cloud operations management