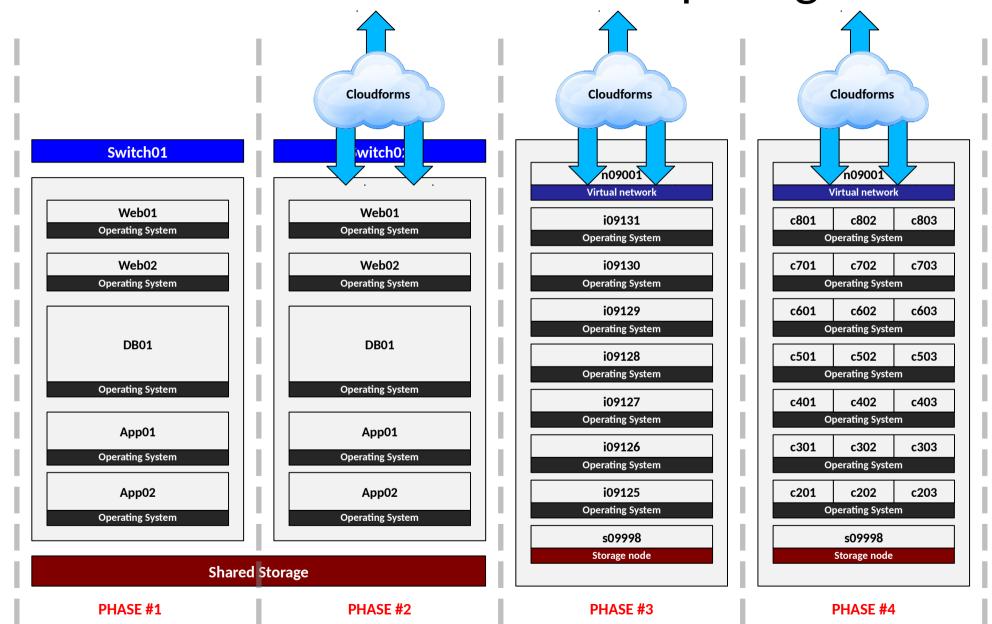

### **Usage Scenarios**

1. Transform Existing Virtual Platforms into Clouds

2. Migrate to Lower Cost Virtual Platform

3. Build Open Hybrid Cloud