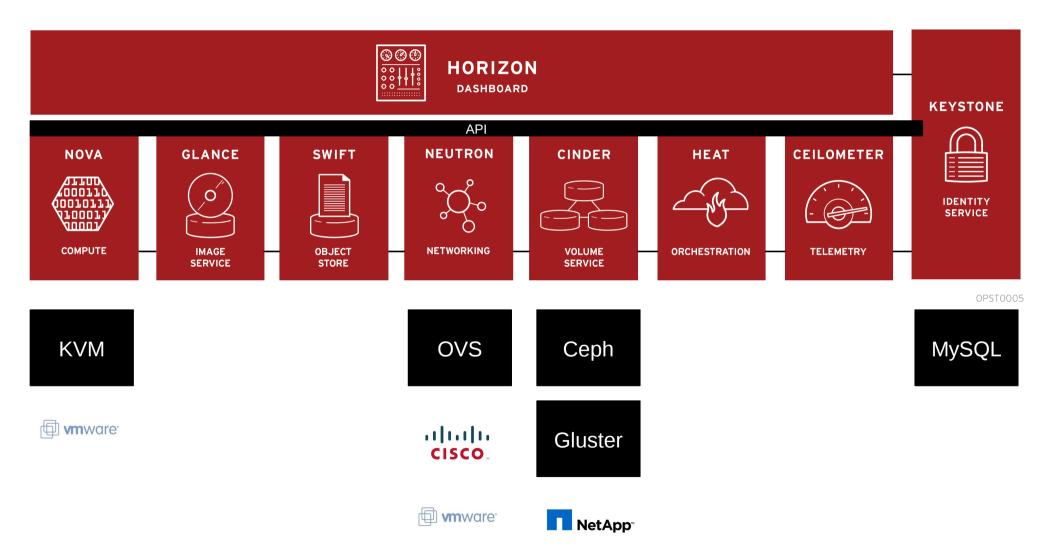

# Red Hat User Group

June 2014

Marco Berube, *Cloud Solutions Architect* mberube@redhat.com

## **OPENSTACK & CLOUDFORMS**





## What is cloud computing?







**Iterations of Cloud Computing** 



## Phase 1: Compute virtualization



## Success of server virtualization



## Cloud-in-a-box?



# or Cloud Computing?



# OPENSTACK CLOUD INFRASTRUCTURE FOR CLOUD WORKLOADS

- Modular architecture, designed to easily scale out
- Based on (growing) set of core services



OPST0005

### **Brokers**

### Most modules are brokers



## **Openstack architecture**

### **Hybrid compute and storage nodes**

















# Openstack demo



## **Red Hat Cloudforms**



**Iterations of Cloud Computing** 



## **Open Architecture**

### **Based on Open Source software**



### What we hear from our customers...

RAPID PROVISIONING

Accelerates time to value

USAGE BASED METERING

Provides financial insight and optimizes resource utilization to help reduce cost

LIFE CYCLE
MANAGEMENT

Keep your environment clean, secure and compliant

**SCALABILITY** 

Supports the ability to scale up and down based on my application load



## **Cloud Operations Management**

### **Usage Scenarios**

1. Transform Existing Virtual Platforms into Clouds



2. Migrate to Lower Cost Virtual Platform



3. Build Open Hybrid Cloud



# RED