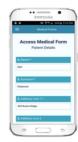

## **Medical Forms App**

#### Form App to capture customer/patient information upon check-in/out

- Leverages camera capture, barcode scan and signature with S-Pen
- · Next Generation Forms
- Automatic and Digital Data
- Capture Samsung Experience delivered through Samsung only features (S-Pen, Multi-Window)