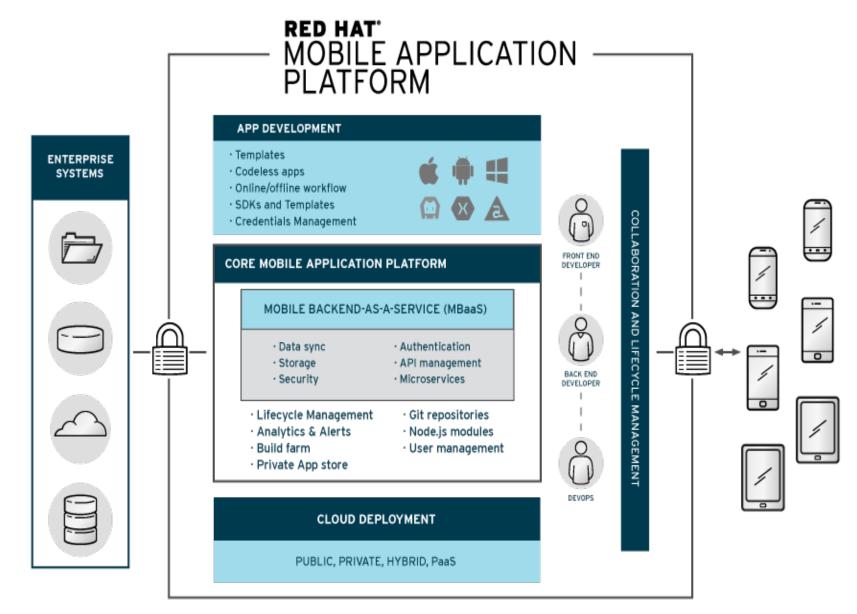

# WHY A MOBILE APPLICATION PLATFORM?

- # Apps
- # Development Tools
- # Mobile Device Platforms
- **# Form Factors**
- # Back-End Systems
- # In-House Integrations
- # 3<sup>rd</sup>Party Integrations
- # Developers
- **# Versions**

## THE BENEFITS TO OUR CUSTOMERS

- Open, Scalable Architecture for Company-wide Mobile Projects
- Centralized Security, Policy Management and Access Control
- Facilitates Collaboration across distributed teams
- Bring your own tools and frameworks reduce training costs
- Fast Prototyping with templates and Drag & Drop forms to get apps to market quickly
- Re-use of micro-services to increase developer productivity
- Supports Fast IT agile app development and deployment