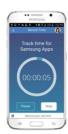

### **Time Manager App**

Digital time tracker for consultants, contractors, lawyers, field workers, etc.

- Time Tracking from Project Level down to Task Level
- Track any project even on the go
- Automatic Data Synchronization