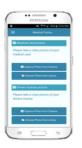

## **Medical Forms App**

#### Form App to capture customer/patient information upon check-in/out

- Leverages camera capture, barcode scan and signature with S-Pen
- · Next Generation Forms
- Automatic and Digital Data
- Capture Samsung Experience delivered through Samsung only features (S-Pen, Multi-Window)