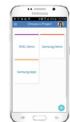

### **Time Manager App**

Digital time tracker for consultants, contractors, lawyers, field workers, etc.

- Time Tracking from Project Level down to Task Level
- Track any project even on the go
- Automatic Data Synchronization