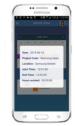

### **Time Manager App**

Digital time tracker for consultants, contractors, lawyers, field workers, etc.

- Time Tracking from Project Level down to Task Level
- Track any project even on the go
- Automatic Data Synchronization