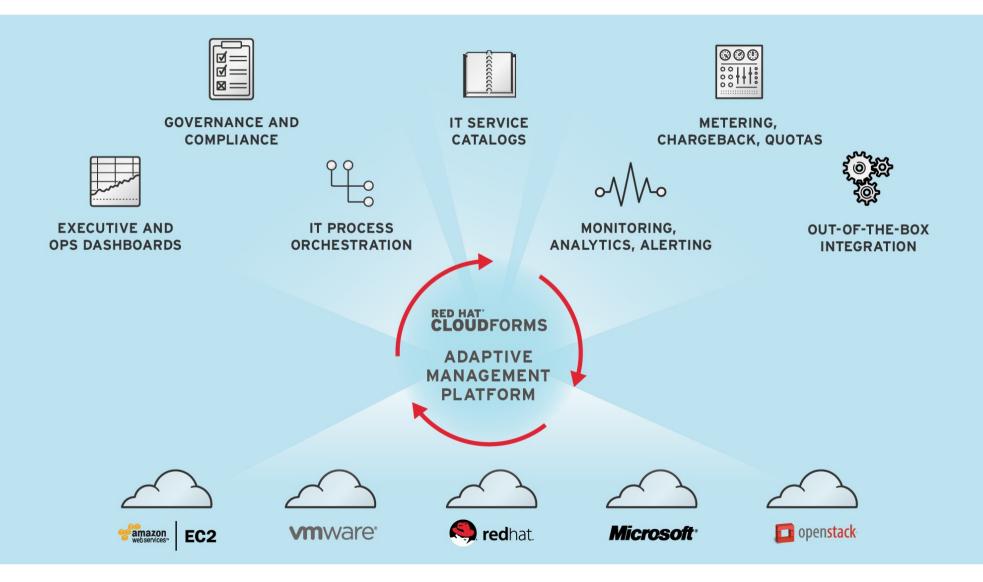

### **RED HAT CLOUDFORMS**

**Cloud operations management** 

# RED HAT CLOUDFORMS Capabilities

Discovery, Monitoring, Utilization, Performance, Reporting, Analytics, Chargeback, Trending

#### CONTROL Security, Compliance,

Security, Compliance, Alerting, Policy-Based Resource and Configuration Enforcement

IT Process, Task and Event, Provisioning, Workload Management and Orchestration