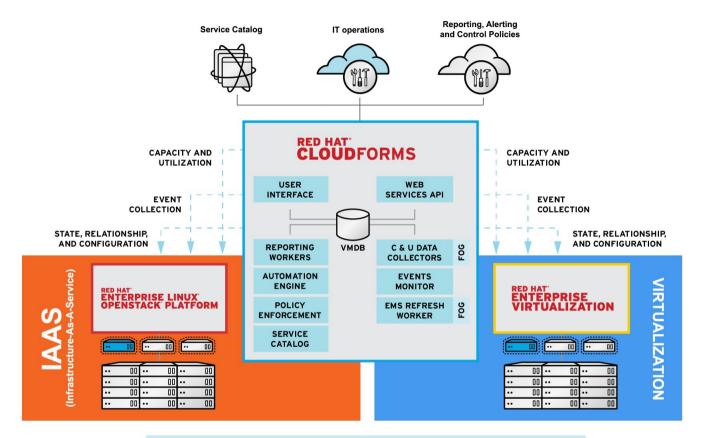

### **RED HAT CLOUDFORMS**

#### Built for enterprise scale cloud operations management