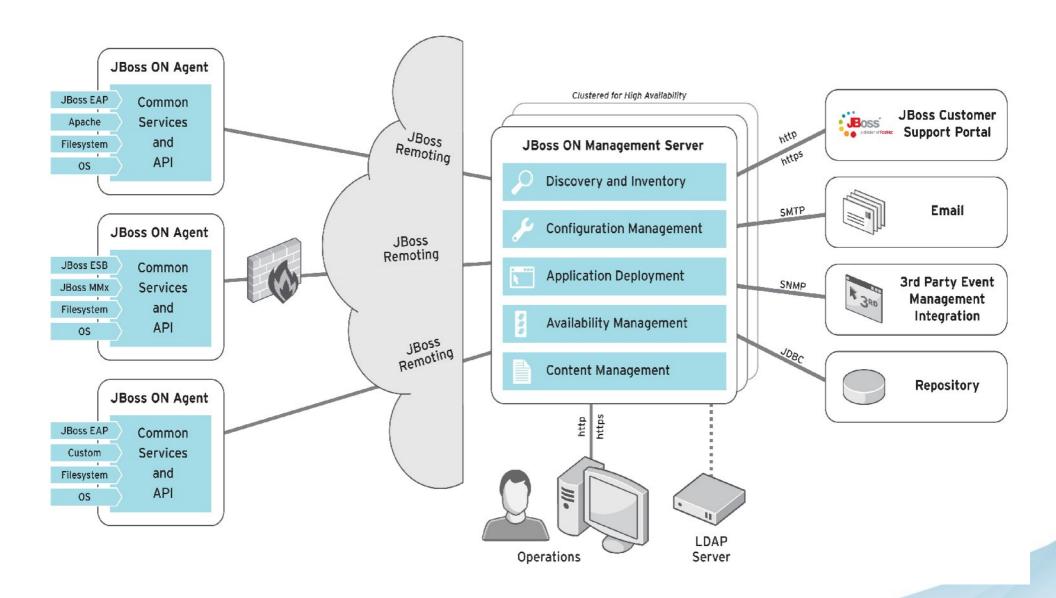

### **JBoss ON - Architecture**

## **Managing JBoss**

- JBoss EAP 6 provides enhanced management capabilities built-in
  - Interactive CLI
  - Updated Web Console
  - New management APIs
- JBoss EAP 6 Managed with JBoss ON provides enterprise grade management & monitoring
  - Manage across multiple domains, all JBoss products & different versions
  - •Historic performance monitoring with alerts, notifications & operations
  - Configuration & drift management with versioning & rollback
  - Platform centric view of deployed application resources