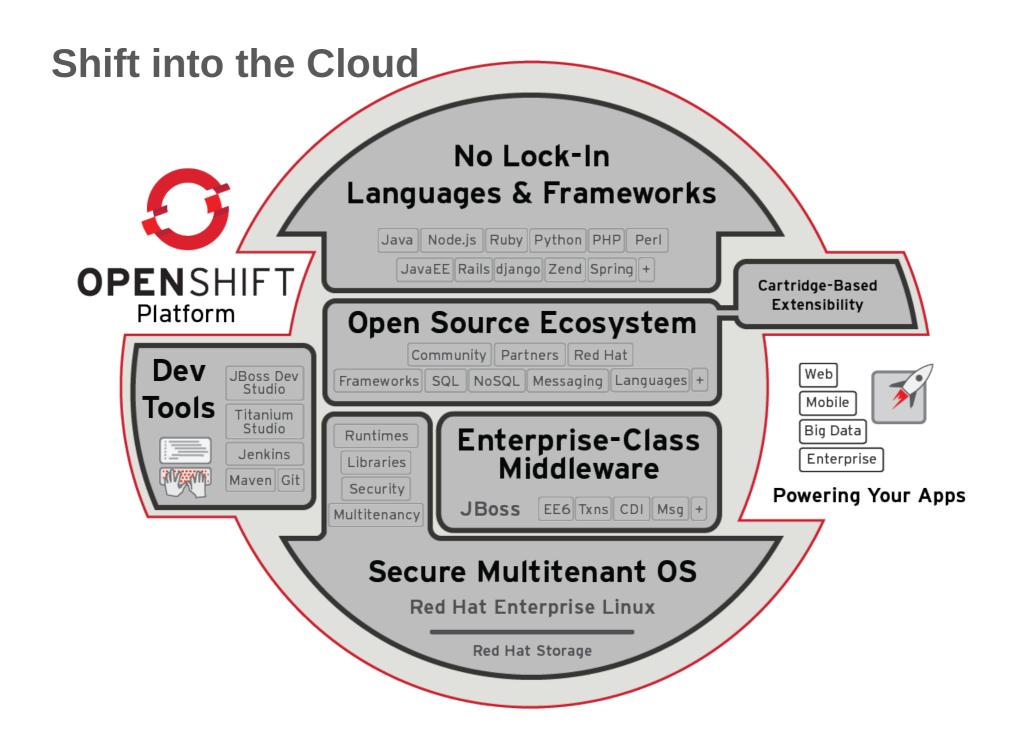

# Red Hat JBoss Middleware Pick and Choose Capabilities

**JBoss Portal User Interaction JBoss JBoss Operations Developer Network JBoss BRMS Rules and Process Studio JBoss BPM Suite** Management **JBoss Fuse** Integration and **Development Tools JBoss A-MO Management Tools** Messaging **JBoss Fuse Service Works JBoss Data Virtualization Data Access JBoss Data Grid** and Caching **JBoss EAP** Workload **JBoss Web Server** 

ACCELERATE INTEGRATE AUTOMATE
Use Together, Or In Any Combination