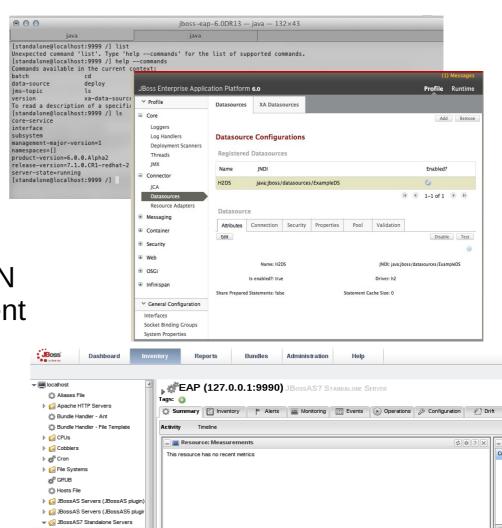

## **Managing JBoss**

- JBoss EAP 6 provides enhanced management capabilities built-in
  - Interactive CLI
  - Updated Web Console
  - New management APIs
- JBoss EAP 6 Managed with JBoss ON provides enterprise grade management & monitoring
  - Manage across multiple domains, all JBoss products & different versions
  - •Historic performance monitoring with alerts, notifications & operations
  - Configuration & drift management with versioning & rollback
  - Platform centric view of deployed application resources